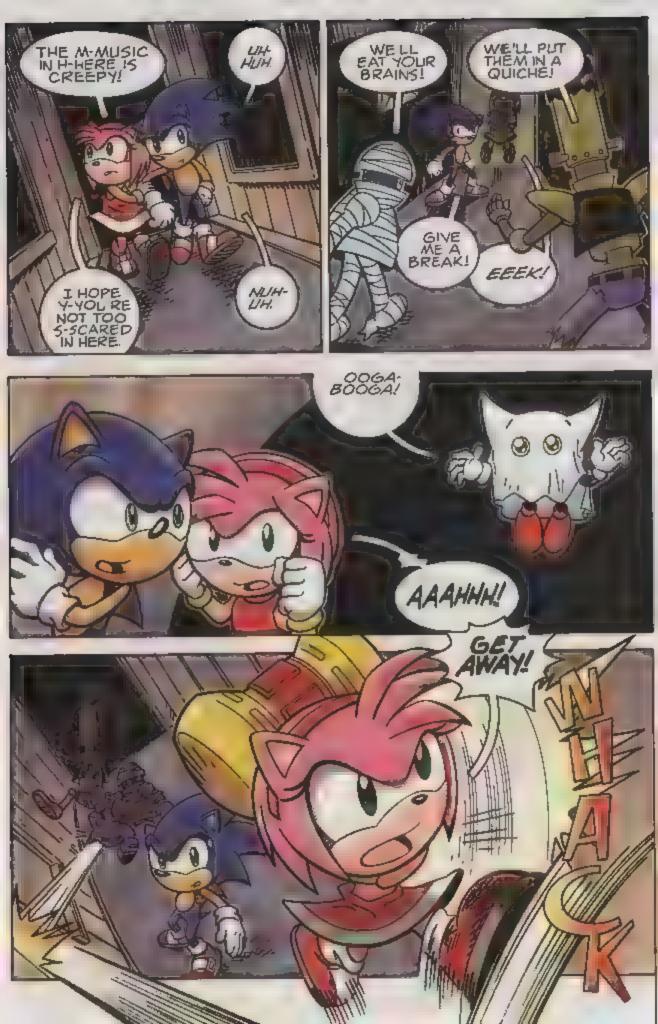

ME ON A DATE!

SONIC THE HEDGEHOG AND HIS FRIENDS WERE TOSSED TO EARTH WHEN ONE OF DOCTOR EGGMAN'S INVENTIONS MESSED UP! NOW THE COLORFUL CAST OF CRITTERS LIVES WITH THEIR NEW FRIEND CHRIS THORNDYKE IN HIS MANSION ESTATE! FROM THEIR HOME WORLD TO THE HUMAN WORLD, AMY ROSE HAS ALWAYS WANTED TO STEAL SONIC'S HEART. BUT THAT WILL NEVER HAPPEN-WAIT!-WHATP!